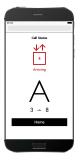

#### **Convenient & Intuitive**

This smartphone application delivers quicker and easier elevator use through convenient features, including ID Card Call and Smartphone Call for use before and after the security point in the building. The intuitive display design provides users with maximum support. (Please see backside of leaflet for function details.)

Before the building security point

In the building

#### **Enhanced Comfort & User Friendly**

The smartphone displays the elevator assigned and its current status and alerts the passenger as the elevator car approaches to assist smooth boarding. Additionally, this application allows users to set a call mode for Smartphone Call, for example, to request a wheelchair accessible elevator.