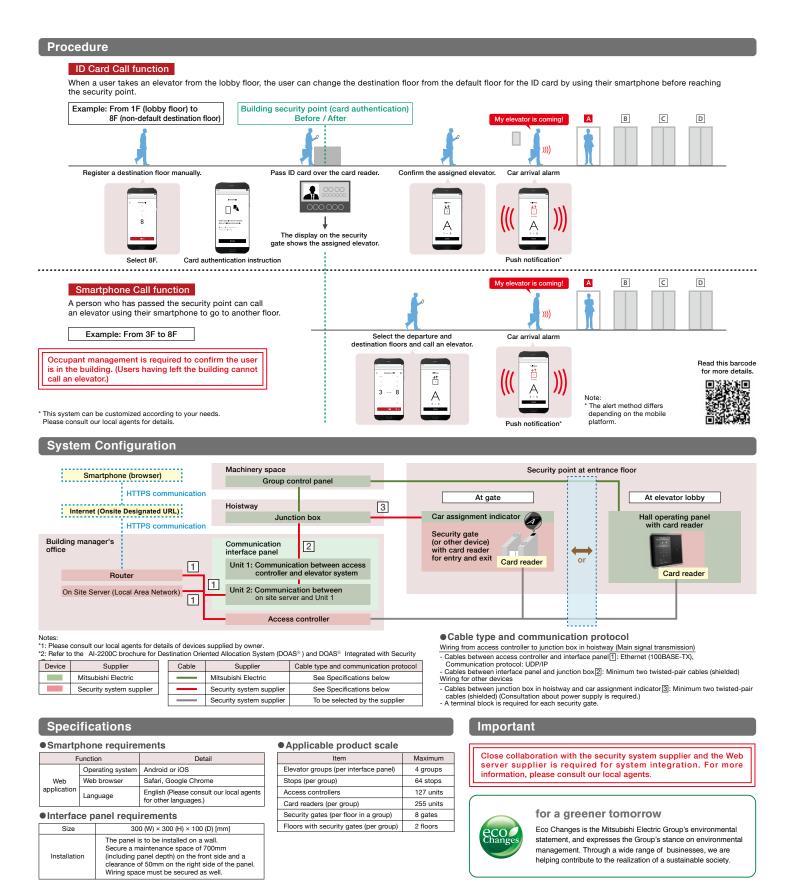

## **Elevator Call System with Smartphone**

This smartphone application is designed for users to easily access an elevator equipped with the DOAS® Integrated with Security System. Using a smartphone equipped with the application, users can change the call setting for their elevator and check the status of the elevator assigned to them. Once inside the secure area, users can call an elevator remotely from anywhere. The increased convenience and mobility bring more value to the building.

#### **Convenient & Intuitive**

This smartphone application delivers quicker and easier elevator use through convenient features, including ID Card Call and Smartphone Call for use before and after the security point in the building. The intuitive display design provides users with maximum support. (Please see backside of leaflet for function details.)

#### **Enhanced Comfort & User Friendly**

The smartphone displays the elevator assigned and its current status and alerts the passenger as the elevator car approaches to assist smooth boarding. Additionally, this application allows users to set a call mode for Smartphone Call, for example, to request a wheelchair accessible elevator.

This function is an option for elevators equipped with the DOAS Integrated with Security System. For information on the DOAS Integrated with Security System, refer to the DAI-2200C brochure Occupant management is required for this function to confirm the users are in the building. (Users having left the building cannot call an elevator.)