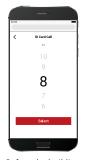

#### **Convenient & Intuitive**

This smartphone application delivers quicker and easier elevator use through convenient features, including ID Card Call and Smartphone Call for use before and after the security point in the building. The intuitive display design provides users with maximum support. (Please see backside of leaflet for function details.)

Before the building security point

In the building