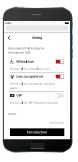

#### **Convenient & Intuitive**

This smartphone application delivers quicker and easier elevator use through convenient features, including ID Card Call and Smartphone Call for use before and after the security point in the building. The intuitive display design provides users with maximum support. (Please see backside of leaflet for function details.)

#### **Enhanced Comfort & User Friendly**

The smartphone displays the elevator assigned and its current status and alerts the passenger as the elevator car approaches to assist smooth boarding. Additionally, this application allows users to set a call mode for Smartphone Call, for example, to request a wheelchair accessible elevator.