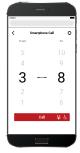

#### **Convenient & Intuitive**

This smartphone application delivers quicker and easier elevator use through convenient features, including ID Card Call and Smartphone Call for use before and after the security point in the building. The intuitive display design provides users with maximum support. (Please see backside of leaflet for function details.)

Before the building security point

In the building