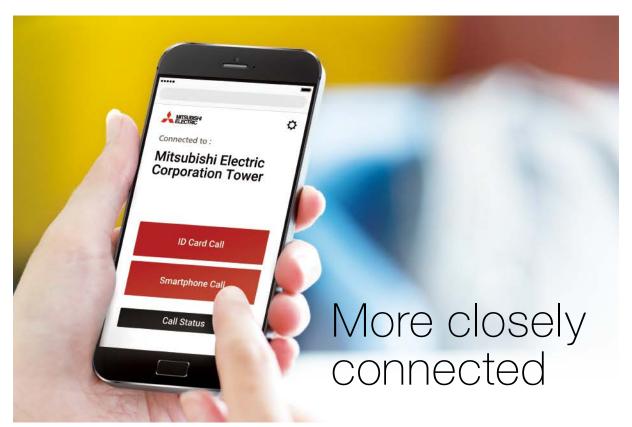

## **Elevator Call System with Smartphone**

This smartphone application is designed for users to easily access an elevator equipped with the DOAS® Integrated with Security System. Using a smartphone equipped with the application, users can change the call setting for their elevator and check the status of the elevator assigned to them. Once inside the secure area, users can call an elevator remotely from anywhere. The increased convenience and mobility bring more value to the building.

#### **Convenient & Intuitive**

This smartphone application delivers quicker and easier elevator use through convenient features, including ID Card Call and Smartphone Call for use before and after the security point in the building. The intuitive display design provides users with maximum support. (Please see backside of leaflet for function details.)

#### **Enhanced Comfort & User Friendly**

The smartphone displays the elevator assigned and its current status and alerts the passenger as the elevator car approaches to assist smooth boarding. Additionally, this application allows users to set a call mode for Smartphone Call, for example, to request a wheelchair accessible elevator.